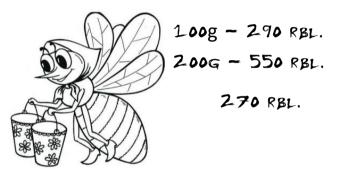

DESSERT

- 9. JAM "FIVE-MINUTE"
  - RASPBERRY
  - CHERRY
- 10. JAM FROM THE CELLAR:
  - JAM FROM PINE CONES
- 11. ICE-CREAM BALL
  - VANILLA
  - SORBET STRAWBERRY-RASPBERRY
- 12. HONEY FROM THE APIARY FOR TEA:
  - LIN, PEN
  - MOUNTAIN
  - HONEY, DEV

100g - 200 RBL.

50 g / 180 RBL. 200 g./ 500 RBL.