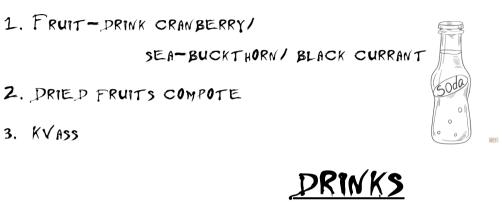

EAM BALL
  - VANILLA
  - SORBET STRAWBERRY-RASPBERRY
- 12. HONEY FROM THE APIARY FOR TEA:
  - LIN, PEN
  - MOUNTAIN
  - HONEY, DEV

100g - 200 RBL.



50 g / 180 RBL. 200 g./ 500 RBL.

## TEA A TEAPOT OF TEA - 500 RBL.

#### 1. BLACK

- EARL GREY
- PUER
- Assam
- BLACK WITH THYME



#### 2. GREEN

- WITH JASMINE
- MILK OOLONG
- SENCHA
- TIEGUANYIN
- GINSENG OOLONG

#### 3. HERBAL

- IVAN-TEA
- SAGAN DAYLYA
- BUCKWHEAT
- MOUNTAIN HERBS
- HERBAL WITH CHAMOMILE

### 4. PRUIT

- THE CHEEKY FRUIT
- SEA BUCKTHORN
- GINGER



# COPPEE

- 1. ESPRESSO
- 2. DOUBLE ESPRESSO
- 3. AMERICANO
- 4. LATTE
- 5. CAPPUCCINO
- G. BLACK COFFEE WITH ICE-CREAM
- 7. COFFEE WITH CREAM LIQUEUR
- 8. FLAT WHITE



- 250 RBL.
- 290 RBL.
- 250 RBL.
- 390 RBL.
- 360 RBL.
- 420 RBL.
- 550 RBL.
- 390 RBL.

# HOUSE DRINKS



- 1. WATER SAN-BENEDETTO 0.2510.75
- 2. WATER TASSAY 0.2510.75
- 3. WATER NABEGLAVI 0.5
- 4. LEMONADE "TARHUN" / "DUCHESS" TASTE OF CHILDHOOD



- 250 RBL.
- 250 RBL.
- 360 RBL.

- 450/750 RBL.
- 350/650RBL.

370 RBL.

310 RBL.

# JUICES



## HOME MADE LIQUOR (40 ML)